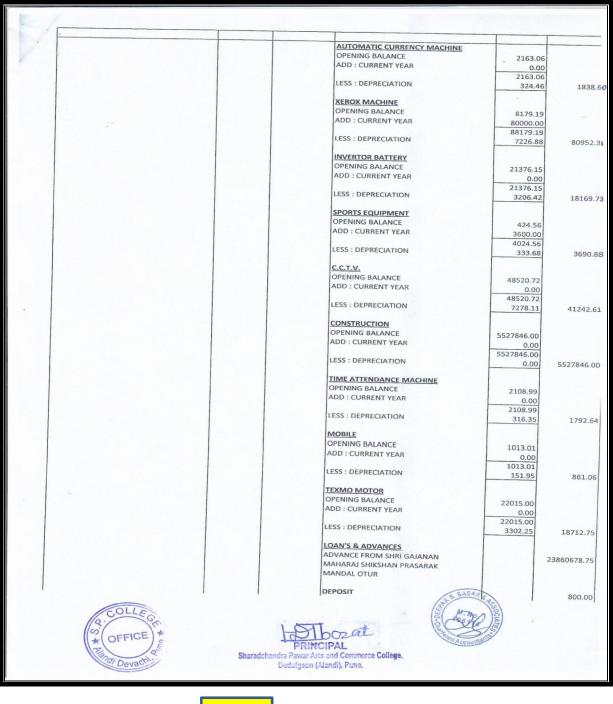

PRINTIPAN

Sharadchandra Pawar Arts & Commerce College Dudulgaon (Alandi), Pune

(Affiliated to Savitribai Phule Pune University, Recognised by Govt. of Maharashtra)

| 40885.05<br>3479.13<br>7585.42<br>79620.07 | BY ADVERTISEMENT EXPS.<br>BY FUNCTION EXPS.<br>BY BANK COMMISSION & CHARGES<br>BY COMPUTER EXPS.<br>BY ELECTRICAL MATERIAL<br>BY AFFILIATION FEE<br>BY ELECTRICITY EXPS.                    | 248749.0<br>97530.0<br>23992.6<br>71333.0<br>28448.0                                                                                                                                                                                                                                                                                                                                                                                                                                                                                                                                                                                                                                                                                                                                                                                                                                                     |
|--------------------------------------------|---------------------------------------------------------------------------------------------------------------------------------------------------------------------------------------------|----------------------------------------------------------------------------------------------------------------------------------------------------------------------------------------------------------------------------------------------------------------------------------------------------------------------------------------------------------------------------------------------------------------------------------------------------------------------------------------------------------------------------------------------------------------------------------------------------------------------------------------------------------------------------------------------------------------------------------------------------------------------------------------------------------------------------------------------------------------------------------------------------------|
| 40885.05<br>3479.13<br>7585.42<br>79620.07 | BY BANK COMMISSION & CHARGES<br>BY COMPUTER EXPS.<br>BY ELECTRICAL MATERIAL<br>BY AFFILIATION FEE                                                                                           | 23992.6<br>71333.0<br>28448.0                                                                                                                                                                                                                                                                                                                                                                                                                                                                                                                                                                                                                                                                                                                                                                                                                                                                            |
| 40885.05<br>3479.13<br>7585.42<br>79620.07 | BY COMPUTER EXPS.<br>BY ELECTRICAL MATERIAL<br>BY AFFILIATION FEE                                                                                                                           | 71333.0<br>28448.0                                                                                                                                                                                                                                                                                                                                                                                                                                                                                                                                                                                                                                                                                                                                                                                                                                                                                       |
| 3479.13<br>7585.42<br>79620.07             | BY ELECTRICAL MATERIAL<br>BY AFFILIATION FEE                                                                                                                                                | 28448.0                                                                                                                                                                                                                                                                                                                                                                                                                                                                                                                                                                                                                                                                                                                                                                                                                                                                                                  |
| 7585.42<br>79620.07                        | BY AFFILIATION FEE                                                                                                                                                                          |                                                                                                                                                                                                                                                                                                                                                                                                                                                                                                                                                                                                                                                                                                                                                                                                                                                                                                          |
| 79620.07                                   |                                                                                                                                                                                             | 388800.0                                                                                                                                                                                                                                                                                                                                                                                                                                                                                                                                                                                                                                                                                                                                                                                                                                                                                                 |
|                                            |                                                                                                                                                                                             | 3622.0                                                                                                                                                                                                                                                                                                                                                                                                                                                                                                                                                                                                                                                                                                                                                                                                                                                                                                   |
| 328099.84                                  | BY MISC. EXPS.                                                                                                                                                                              | 10448.0                                                                                                                                                                                                                                                                                                                                                                                                                                                                                                                                                                                                                                                                                                                                                                                                                                                                                                  |
|                                            | BY PRINTING & STATIONERY                                                                                                                                                                    | 559113.0                                                                                                                                                                                                                                                                                                                                                                                                                                                                                                                                                                                                                                                                                                                                                                                                                                                                                                 |
| 3.17                                       | BY TEACHING STAFF SALARY                                                                                                                                                                    | 5667767.0                                                                                                                                                                                                                                                                                                                                                                                                                                                                                                                                                                                                                                                                                                                                                                                                                                                                                                |
| 59086.60                                   | BY TEA & REFRESHMENT                                                                                                                                                                        | 125846.0                                                                                                                                                                                                                                                                                                                                                                                                                                                                                                                                                                                                                                                                                                                                                                                                                                                                                                 |
|                                            |                                                                                                                                                                                             | 263787.0                                                                                                                                                                                                                                                                                                                                                                                                                                                                                                                                                                                                                                                                                                                                                                                                                                                                                                 |
|                                            |                                                                                                                                                                                             | 2512401.0<br>3097.0                                                                                                                                                                                                                                                                                                                                                                                                                                                                                                                                                                                                                                                                                                                                                                                                                                                                                      |
| 211313.32                                  |                                                                                                                                                                                             | 1000.0                                                                                                                                                                                                                                                                                                                                                                                                                                                                                                                                                                                                                                                                                                                                                                                                                                                                                                   |
|                                            |                                                                                                                                                                                             | 421497.0                                                                                                                                                                                                                                                                                                                                                                                                                                                                                                                                                                                                                                                                                                                                                                                                                                                                                                 |
|                                            | BY N.S.S. CAMP REGULAR ACTIVITY                                                                                                                                                             | 87075.0                                                                                                                                                                                                                                                                                                                                                                                                                                                                                                                                                                                                                                                                                                                                                                                                                                                                                                  |
|                                            | BY N.S.S. SPECIAL CAMP                                                                                                                                                                      | 93233.0                                                                                                                                                                                                                                                                                                                                                                                                                                                                                                                                                                                                                                                                                                                                                                                                                                                                                                  |
| 16031262.00                                |                                                                                                                                                                                             | 817760.0                                                                                                                                                                                                                                                                                                                                                                                                                                                                                                                                                                                                                                                                                                                                                                                                                                                                                                 |
|                                            | BY MEDICAL EXPS.                                                                                                                                                                            | 5848.0                                                                                                                                                                                                                                                                                                                                                                                                                                                                                                                                                                                                                                                                                                                                                                                                                                                                                                   |
| 4499.00                                    |                                                                                                                                                                                             | 204010.0                                                                                                                                                                                                                                                                                                                                                                                                                                                                                                                                                                                                                                                                                                                                                                                                                                                                                                 |
| 4488.00                                    |                                                                                                                                                                                             | 14300.0<br>207478.0                                                                                                                                                                                                                                                                                                                                                                                                                                                                                                                                                                                                                                                                                                                                                                                                                                                                                      |
| 30680.00                                   | BY PROFESSIONAL FEE                                                                                                                                                                         | 10620.0                                                                                                                                                                                                                                                                                                                                                                                                                                                                                                                                                                                                                                                                                                                                                                                                                                                                                                  |
|                                            |                                                                                                                                                                                             | 9562.0                                                                                                                                                                                                                                                                                                                                                                                                                                                                                                                                                                                                                                                                                                                                                                                                                                                                                                   |
|                                            |                                                                                                                                                                                             | 3115.0                                                                                                                                                                                                                                                                                                                                                                                                                                                                                                                                                                                                                                                                                                                                                                                                                                                                                                   |
| 76500.00                                   | BY UNIVERSITY FUND                                                                                                                                                                          | 206796.0                                                                                                                                                                                                                                                                                                                                                                                                                                                                                                                                                                                                                                                                                                                                                                                                                                                                                                 |
|                                            |                                                                                                                                                                                             | 106873.0                                                                                                                                                                                                                                                                                                                                                                                                                                                                                                                                                                                                                                                                                                                                                                                                                                                                                                 |
|                                            |                                                                                                                                                                                             | 21033.0                                                                                                                                                                                                                                                                                                                                                                                                                                                                                                                                                                                                                                                                                                                                                                                                                                                                                                  |
|                                            |                                                                                                                                                                                             | 15000.0                                                                                                                                                                                                                                                                                                                                                                                                                                                                                                                                                                                                                                                                                                                                                                                                                                                                                                  |
|                                            |                                                                                                                                                                                             | 1805.6<br>425000.0                                                                                                                                                                                                                                                                                                                                                                                                                                                                                                                                                                                                                                                                                                                                                                                                                                                                                       |
|                                            |                                                                                                                                                                                             | 1000.0                                                                                                                                                                                                                                                                                                                                                                                                                                                                                                                                                                                                                                                                                                                                                                                                                                                                                                   |
|                                            | BY WEBSITE EXPS.                                                                                                                                                                            | 67970.0                                                                                                                                                                                                                                                                                                                                                                                                                                                                                                                                                                                                                                                                                                                                                                                                                                                                                                  |
|                                            |                                                                                                                                                                                             | 29500.0                                                                                                                                                                                                                                                                                                                                                                                                                                                                                                                                                                                                                                                                                                                                                                                                                                                                                                  |
|                                            |                                                                                                                                                                                             | 181965.0                                                                                                                                                                                                                                                                                                                                                                                                                                                                                                                                                                                                                                                                                                                                                                                                                                                                                                 |
|                                            |                                                                                                                                                                                             | 464000.0                                                                                                                                                                                                                                                                                                                                                                                                                                                                                                                                                                                                                                                                                                                                                                                                                                                                                                 |
|                                            |                                                                                                                                                                                             | 1200.0                                                                                                                                                                                                                                                                                                                                                                                                                                                                                                                                                                                                                                                                                                                                                                                                                                                                                                   |
|                                            |                                                                                                                                                                                             | 48778.0                                                                                                                                                                                                                                                                                                                                                                                                                                                                                                                                                                                                                                                                                                                                                                                                                                                                                                  |
|                                            |                                                                                                                                                                                             | 57297.0<br>80000.0                                                                                                                                                                                                                                                                                                                                                                                                                                                                                                                                                                                                                                                                                                                                                                                                                                                                                       |
|                                            |                                                                                                                                                                                             | 6600.0                                                                                                                                                                                                                                                                                                                                                                                                                                                                                                                                                                                                                                                                                                                                                                                                                                                                                                   |
| 104500.00                                  | BY PRINTER                                                                                                                                                                                  | 36226.0                                                                                                                                                                                                                                                                                                                                                                                                                                                                                                                                                                                                                                                                                                                                                                                                                                                                                                  |
|                                            | BY FURNITURE                                                                                                                                                                                | 118020.0                                                                                                                                                                                                                                                                                                                                                                                                                                                                                                                                                                                                                                                                                                                                                                                                                                                                                                 |
|                                            |                                                                                                                                                                                             | 20300.0                                                                                                                                                                                                                                                                                                                                                                                                                                                                                                                                                                                                                                                                                                                                                                                                                                                                                                  |
|                                            | BY SPORT EQUIPMENT                                                                                                                                                                          | 3600.00                                                                                                                                                                                                                                                                                                                                                                                                                                                                                                                                                                                                                                                                                                                                                                                                                                                                                                  |
|                                            | 3.17<br>59086.60<br>1586.04<br>174205.00<br>244343.92<br>16031262.00<br>4488.00<br>30680.00<br>22630.94<br>6000.00<br>229768.00<br>675533.00<br>7219.50<br>7500.00<br>83000.00<br>104500.00 | 3.17 BY TEACHING STAFF SALARY<br>5908.60 BY TEA & REFRESHMENT<br>1586.04 BY TRAVELLING & CONVEYANCE<br>174205.00 BY NON TEACHING STAFF SALARY<br>244343.92 BY TELEPHONE BILL<br>BY N.S.S. SPECIAL CAMP<br>16031262.00 BY EXAMINATION EXPENSES<br>BY MEDICAL EXPS.<br>BY MEMUNERATION EXPS.<br>BY REMUNERATION EXPS.<br>BY MONERS & PERIODICALS EXPS.<br>76500.00 BY UNIVERSITY FUND<br>BY CULTURAL EXPS.<br>BY GREEN AUDIT<br>6000.00 BY PROFENSES<br>BY SOFTWARE EXPS.<br>SOFTWARE EXPS. |

(Affiliated to Savitribai Phule Pune University, Recognised by Govt. of Maharashtra)

(Affiliated to Savitribai Phule Pune University, Recognised by Govt. of Maharashtra)

| EXPENDITURE                                                | AMOUNT                                   | INCOME                       | AMOUNT                                                                                                           |
|------------------------------------------------------------|------------------------------------------|------------------------------|------------------------------------------------------------------------------------------------------------------|
| TO ADVERTISEMENT EXPS.                                     |                                          | BY FEES RECEIVED FROM        | 16031262.00                                                                                                      |
| TO FUNCTION EXPS.                                          | 248749.00<br>97530.00                    | STUDENTS                     |                                                                                                                  |
| TO BANK COMMISSION & CHARGES                               |                                          | BY BANK INTEREST             | 30680.00                                                                                                         |
| TO COMPUTER EXPS.<br>TO ELECTRICAL MATERIAL                | 71333.00                                 |                              |                                                                                                                  |
| TO AFFILIATION FEE                                         | 388800.00                                | BY EXAM GRANT RECEIVED       | 4488.00                                                                                                          |
| TO ELECTRICITY EXPS.                                       | 3622.00                                  | BY DISCOUNT RECEIVED         | 6000.00                                                                                                          |
| TO MISC. EXPS.<br>TO PRINTING & STATIONERY                 | 10448.00                                 | BY OTHER RECEIPT             |                                                                                                                  |
| TO TEACHING STAFF SALARY                                   | 5667767.00                               | BI OTHER RECEIPT             | 22630.94                                                                                                         |
| TO TEA & REFRESHMENT                                       |                                          | BY EARN & LEARN SCHEME GRANT | 83000.00                                                                                                         |
| TO TRAVELLING & CONVEYANCE<br>TO NON TEACHING STAFF SALARY | 263787.00                                | BY N.S.S. GRANT RECEIVED     |                                                                                                                  |
| TO TELEPHONE BILL                                          | 3097.00                                  |                              | 104500.00                                                                                                        |
| TO TRANSPORT EXPS.<br>TO CLEANING EXPS.                    | 1000.00                                  | BY ADVERTISEMENT RECEIPTS    | 41000.00                                                                                                         |
| TO N.S.S. CAMP REGULAR ACTIVITY                            | 421497.00<br>87075.00                    | BY AMOUNT WRITTE OFF         |                                                                                                                  |
| TO N.S.S. SPECIAL CAMP                                     | 93233.00                                 |                              | 7500.00                                                                                                          |
| TO EXAMINATION EXPENSES<br>TO MEDICAL EXPS.                | 817760.00                                |                              |                                                                                                                  |
| TO REPARIS & MAINTANCE                                     | 5848.00<br>204010.00                     |                              |                                                                                                                  |
| TO GARDEN EXPS.                                            | 14300.00                                 |                              |                                                                                                                  |
| TO REMUNERATION EXPS.<br>TO PROFESSIONAL FEE               | 207478.00<br>10620.00                    |                              |                                                                                                                  |
| TO HARDWARE EXPENSES                                       | 9562.00                                  |                              |                                                                                                                  |
| TO BOOKS & PERIODICALS EXPS.<br>TO UNIVERSITY FUND         | 3115.00                                  |                              |                                                                                                                  |
| TO CULTURAL EXPS,                                          | 206796.00<br>106873.00                   |                              |                                                                                                                  |
| TO XEROX MACHINE EXPS.                                     | 21033.00                                 |                              |                                                                                                                  |
| TO GREEN AUDIT<br>TO POSTAGE                               | 15000.00<br>1805.60                      |                              |                                                                                                                  |
| TO SOFTWARE EXPS.                                          | 425000.00                                |                              |                                                                                                                  |
| TO LIBRARY FEES<br>TO WEBSITE EXPS.                        | 1000.00                                  |                              |                                                                                                                  |
| TO NAAC FEE                                                | 67970.00<br>29500.00                     |                              |                                                                                                                  |
| TO PROVIDEND FUND EXPS.                                    | 181965.00                                |                              |                                                                                                                  |
| TO SECURITY EXPS.<br>TO SEMINAR EXPS.                      | 464000.00<br>1200.00                     |                              |                                                                                                                  |
| TO SPORT EXPS.                                             | 48778.00                                 |                              |                                                                                                                  |
| TO DEPRECIATION                                            |                                          |                              |                                                                                                                  |
| TO SURPLUS TRANSFER TO BALANCE SHEE                        | 329127.57<br>T 2550581.13                |                              |                                                                                                                  |
| TOTAL RS.                                                  | 16331060.94                              | TOTAL RS.                    | 16331060.94                                                                                                      |
|                                                            |                                          | SASAR & DEEPAK S. SASAR      | and the second |
| COLLEG                                                     |                                          | CHARTERED ACC                | OUNTANTS                                                                                                         |
|                                                            | TT at                                    | (106114)))) CA               | . 0                                                                                                              |
| ( ( OFFICE ) )                                             | bozar                                    | 131 13                       | B                                                                                                                |
| Sharadchandra Pa                                           | PRINCIPAL<br>war Arts and Commerce Colle | BERNER ACCOUNTS DEEPAKS.S    | ASAR                                                                                                             |
|                                                            | gaon (Alandi), Pune.                     | F. C. A                      |                                                                                                                  |
|                                                            |                                          |                              |                                                                                                                  |
|                                                            |                                          |                              |                                                                                                                  |
|                                                            |                                          |                              |                                                                                                                  |
|                                                            |                                          |                              |                                                                                                                  |
|                                                            |                                          |                              |                                                                                                                  |
|                                                            |                                          |                              |                                                                                                                  |
|                                                            |                                          |                              |                                                                                                                  |
|                                                            |                                          |                              |                                                                                                                  |
|                                                            |                                          |                              |                                                                                                                  |
|                                                            |                                          |                              |                                                                                                                  |
|                                                            |                                          |                              |                                                                                                                  |